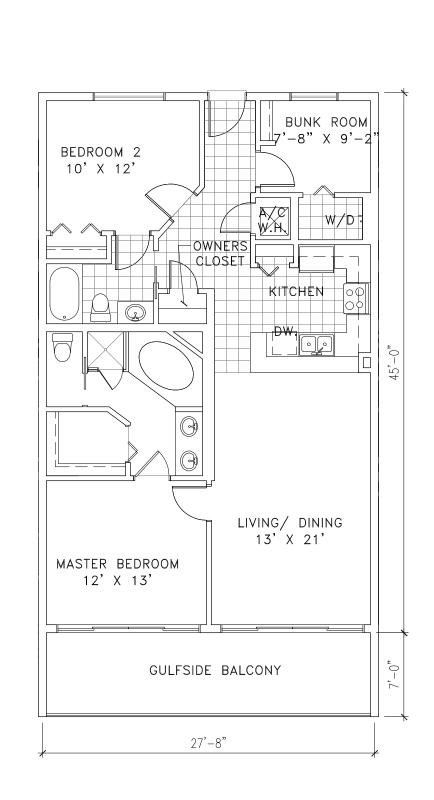

| Sequence XX of XX total | A4.04 | Sheet | Checked M M | Drawn G H | Date 12-12-02 | Project PR02-105 | Sheet Title TYPICAL D UNIT FLOOR PLAN | Crawford McWilliams Hatcher<br>Architects, Inc.<br>1800 International Park Drive<br>Suite 300<br>Birmingham, Alabama 35243<br>Telephone: (205) 969–2696 |  |
|-------------------------|-------|-------|-------------|-----------|---------------|------------------|---------------------------------------|---------------------------------------------------------------------------------------------------------------------------------------------------------|--|