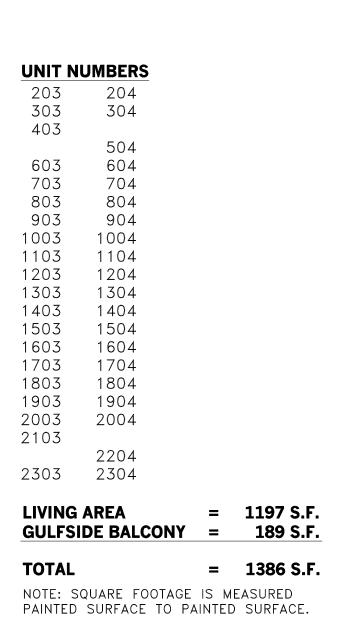

| Sequence XX of XX total | A4.04 | Sheet | Checked M M | Drawn G H | Date 12-12-02 | Project PR02-105 | Sheet Title TYPICAL D UNIT FLOOR PLAN | Crawford McWilliams Hatcher<br>Architects, Inc.<br>1800 International Park Drive<br>Suite 300<br>Birmingham, Alabama 35243<br>Telephone: (205) 969–2696 |  |
|-------------------------|-------|-------|-------------|-----------|---------------|------------------|---------------------------------------|---------------------------------------------------------------------------------------------------------------------------------------------------------|--|