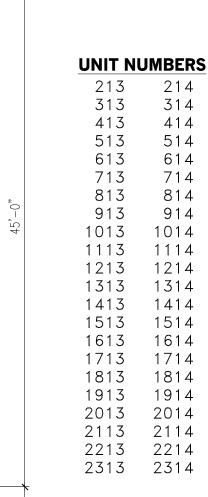

LIVING AREA 753 S.F. 119 S.F. GULFSIDE BALCONY =

**TOTAL** 872 S.F.

NOTE: SQUARE FOOTAGE IS MEASURED PAINTED SURFACE TO PAINTED SURFACE.





| Sequence XX of XX tota | A4.06 | Checked M M | Drawn G H | Date 12-12-02 | Project PR02-105 | Sheet Title TYPICAL F UNIT FLOOR PLAN | Prepared by  Countred Lexillians Hatcher Architects, Inc. 1900 International Park Drive Suite 300, Alabama 3524; Telephone: (205) 969–2696 | Ma |
|------------------------|-------|-------------|-----------|---------------|------------------|---------------------------------------|--------------------------------------------------------------------------------------------------------------------------------------------|----|

ajestic Beach Condominiums Stage I Panama City Beach, Florida