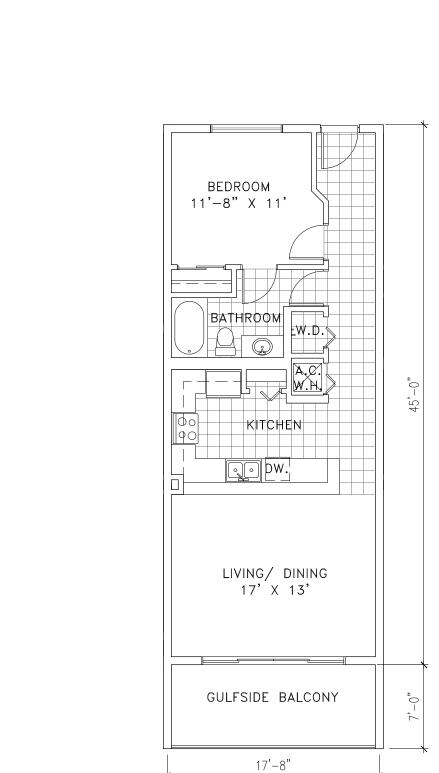

LIVING AREA 753 S.F. 119 S.F. GULFSIDE BALCONY =

**TOTAL** 872 S.F.

NOTE: SQUARE FOOTAGE IS MEASURED PAINTED SURFACE TO PAINTED SURFACE.

| Sequence XX of XX tota | A4.06 | Checked M M | Drawn G H | Date 12-12-02 | Project PR02-105 | Sheet Title TYPICAL F UNIT FLOOR PLAN | Prepared by  Countred Lexillians Hatcher Architects, Inc. 1900 International Park Drive Suite 300, Alabama 3524; Telephone: (205) 969–2696 | Ma |
|------------------------|-------|-------------|-----------|---------------|------------------|---------------------------------------|--------------------------------------------------------------------------------------------------------------------------------------------|----|

ajestic Beach Condominiums Stage I Panama City Beach, Florida